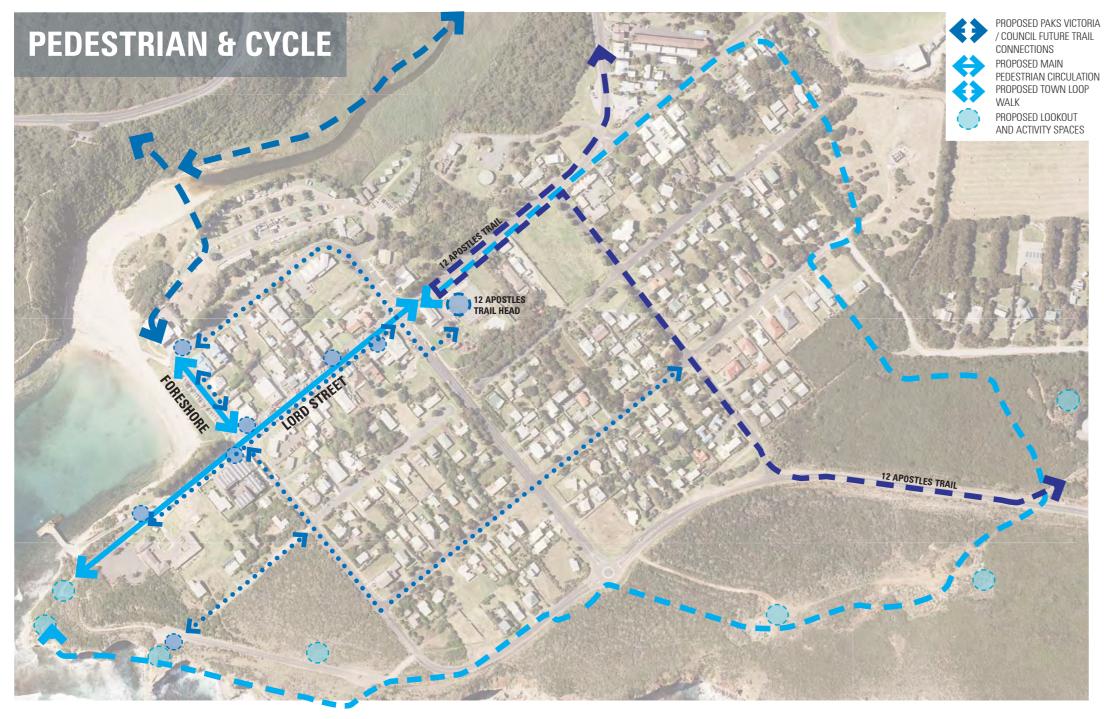

#### **LORD STREET PIER CONCEPT:**

PROPOSED CONCEPT OF LORD STREET AS A PIER, FORMING A **CONTINUOUS PEDESTRIAN PRIORITY CONNECTION FROM THE** PUBLIC PURPOSE RESERVE TO THE HEADLAND. TO TIE TOGETHER THE MAIN COMMERCIAL AREA AND PROVIDE A VISITOR EXPERIENCE WHICH ENCOURAGES EXPLORATION OF THE HEADLAND AND PORT **CAMPBELL SURROUNDS.** 