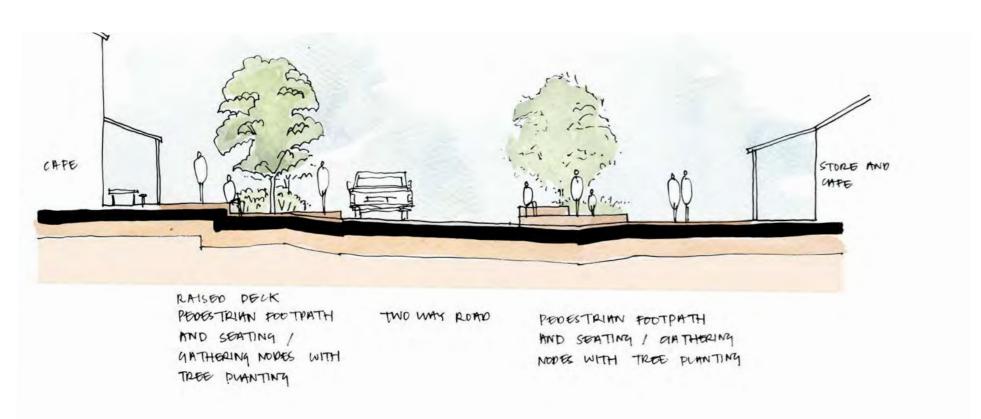

BOTH SIDES OF STREET.

CONCRETE ROMO SURFACE.

· TIMBER 'PIER' FOOTPATHS

· HARD ASPHALT OR

Overview plan of Lord Street (east)

Drawing 3

· DECIGN TO ENSURE

AND PUNNTING.

ACCESSIBILITY FOR MLL.

· NATIVE STREET TREES

LANDSCAPING

MU MBILITIES

DESIGN TO ENSURE EQUITI

ACCESS FOR PEOPLE OF