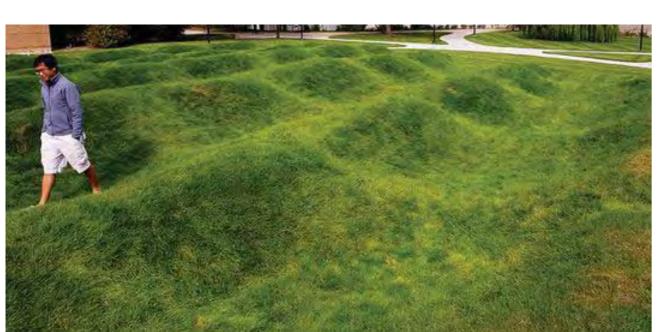

## FORESHORE

DUNE FORMATIONS

MOUNDING PLANE

#### **FORESHORE DUNE CONCEPT:**

CONCEPT OF A 'DUNE' LANDSCAPE FORMED BY GRASSED MOUNDS CREATING AREAS FOR SHELTER, SITTING, VIEWING AND AN EXPERIENCE OF MOVING THROUGH THE FORESHORE.

Drawing 8

Landscape response