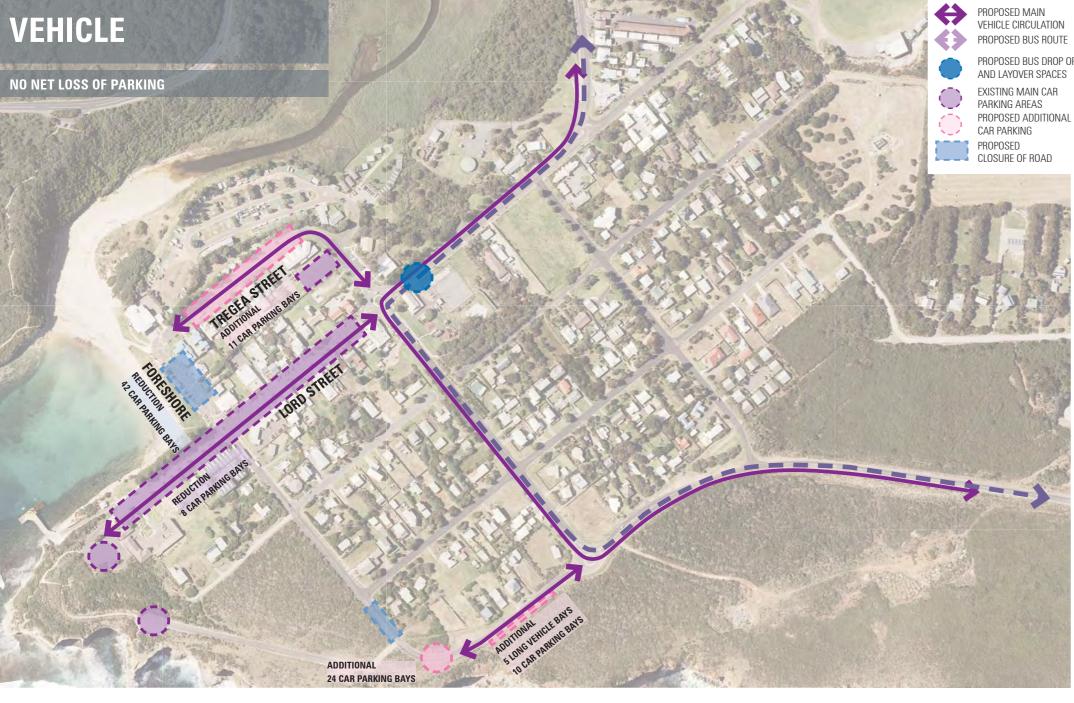

# CORANGAMITE SHIRE TERROIR hansen

#### A WORLD CLASS VISITOR DESTINATION ON THE SHIPWRECK COAST



#### **DESIGN PRINCIPLES:**

- 1. CAPTURE PORT CAMPBELL'S UNIQUE RURAL, COASTAL AND HISTORIC CHARACTER
- 2. PROVIDE HIGH QUALITY PUBLIC REALM
- 3. CREATE A PEDESTRIAN FOCUSSED TOWN CENTRE
- 4. RESPECT THE NEEDS OF LOCAL RESIDENTS
- 5. CAPTURE THE OPPORTUNITIES PROVIDED BY VISITORS TO THE SHIPWRECK COAST
- 6. CREATE AN ENGAGING AND MEMORABLE VISITOR EXPERIENCE
- 7. APPLY ENVIRONMENTALLY SUSTAINABLE DESIGN PRINCIPLES















BOTH SIDES OF STREET.

CONCRETE ROMO SURFACE.

· TIMBER 'PIER' FOOTPATHS

· HARD ASPHALT OR

Overview plan of Lord Street (east)

Drawing 3

· DECIGN TO ENSURE

AND PUNNTING.

ACCESSIBILITY FOR MLL.

· NATIVE STREET TREES

LANDSCAPING

MU MBILITIES

DESIGN TO ENSURE EQUITI

ACCESS FOR PEOPLE OF

## LORD STREET





#### **LORD STREET PIER CONCEPT:**

PROPOSED CONCEPT OF LORD STREET AS A PIER, FORMING A **CONTINUOUS PEDESTRIAN PRIORITY CONNECTION FROM THE** PUBLIC PURPOSE RESERVE TO THE HEADLAND. TO TIE TOGETHER THE MAIN COMMERCIAL AREA AND PROVIDE A VISITOR EXPERIENCE WHICH ENCOURAGES EXPLORATION OF THE HEADLAND AND PORT **CAMPBELL SURROUNDS.** 





LINE OF BUS BAYS

BXISTING SKATE PARK

Uparabe of BBQ AND

, PLAY FACILITIES

## LORD STREET

















Lord Street materiality

###