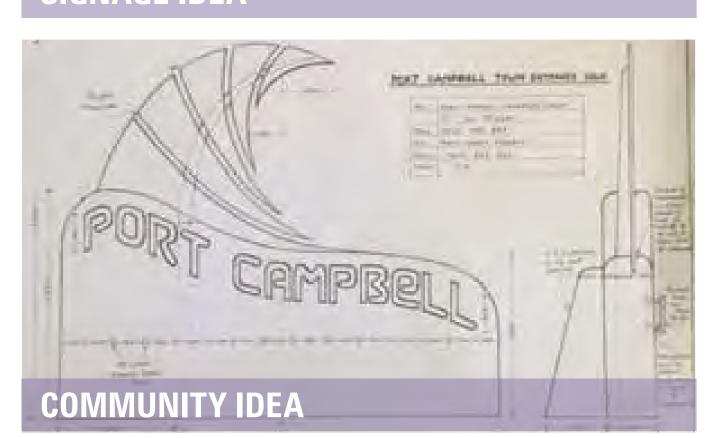

## GATEWAYS

#### INVESTIGATING OPTIONS FOR TOWN ENTRANCE GATEWAYS.

SIGNAGE IDEA