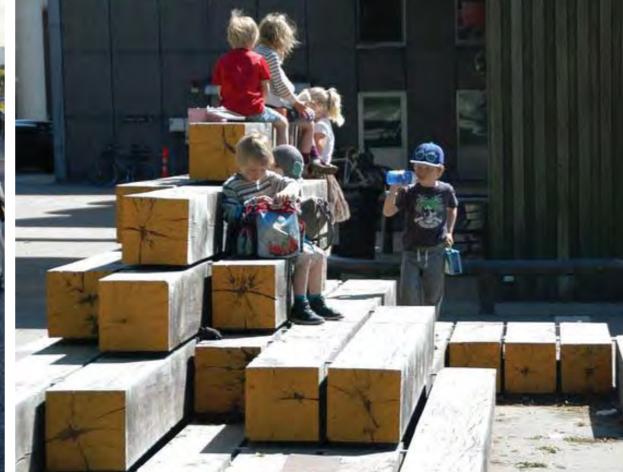

E DESIGN PRINCIPLES















BOTH SIDES OF STREET.

CONCRETE ROMO SURFACE.

· TIMBER 'PIER' FOOTPATHS

· HARD ASPHALT OR

Overview plan of Lord Street (east)

Drawing 3

· DECIGN TO ENSURE

AND PUNNTING.

ACCESSIBILITY FOR MLL.

· NATIVE STREET TREES

LANDSCAPING

MU MBILITIES

DESIGN TO ENSURE EQUITI

ACCESS FOR PEOPLE OF

## LORD STREET





#### **LORD STREET PIER CONCEPT:**

PROPOSED CONCEPT OF LORD STREET AS A PIER, FORMING A **CONTINUOUS PEDESTRIAN PRIORITY CONNECTION FROM THE** PUBLIC PURPOSE RESERVE TO THE HEADLAND. TO TIE TOGETHER THE MAIN COMMERCIAL AREA AND PROVIDE A VISITOR EXPERIENCE WHICH ENCOURAGES EXPLORATION OF THE HEADLAND AND PORT **CAMPBELL SURROUNDS.** 





LINE OF BUS BAYS

BXISTING SKATE PARK

Uparabe of BBQ AND

, PLAY FACILITIES

## LORD STREET

















Lord Street materiality

### TREGEA STREET











AND IMPROVE THE

INTERFACE TO TREGER ST.

Tregea Street materiality

## FORESHORE



DUNE FORMATIONS







MOUNDING PLANE



#### **FORESHORE DUNE CONCEPT:**

CONCEPT OF A 'DUNE' LANDSCAPE FORMED BY GRASSED MOUNDS CREATING AREAS FOR SHELTER, SITTING, VIEWING AND AN EXPERIENCE OF MOVING THROUGH THE FORESHORE.



Drawing 8









Landscape response

#### OLD OCEAN ROAD & UPPER CAIRNS STREET





## GATEWAYS

#### INVESTIGATING OPTIONS FOR TOWN ENTRANCE GATEWAYS.



SIGNAGE IDEA