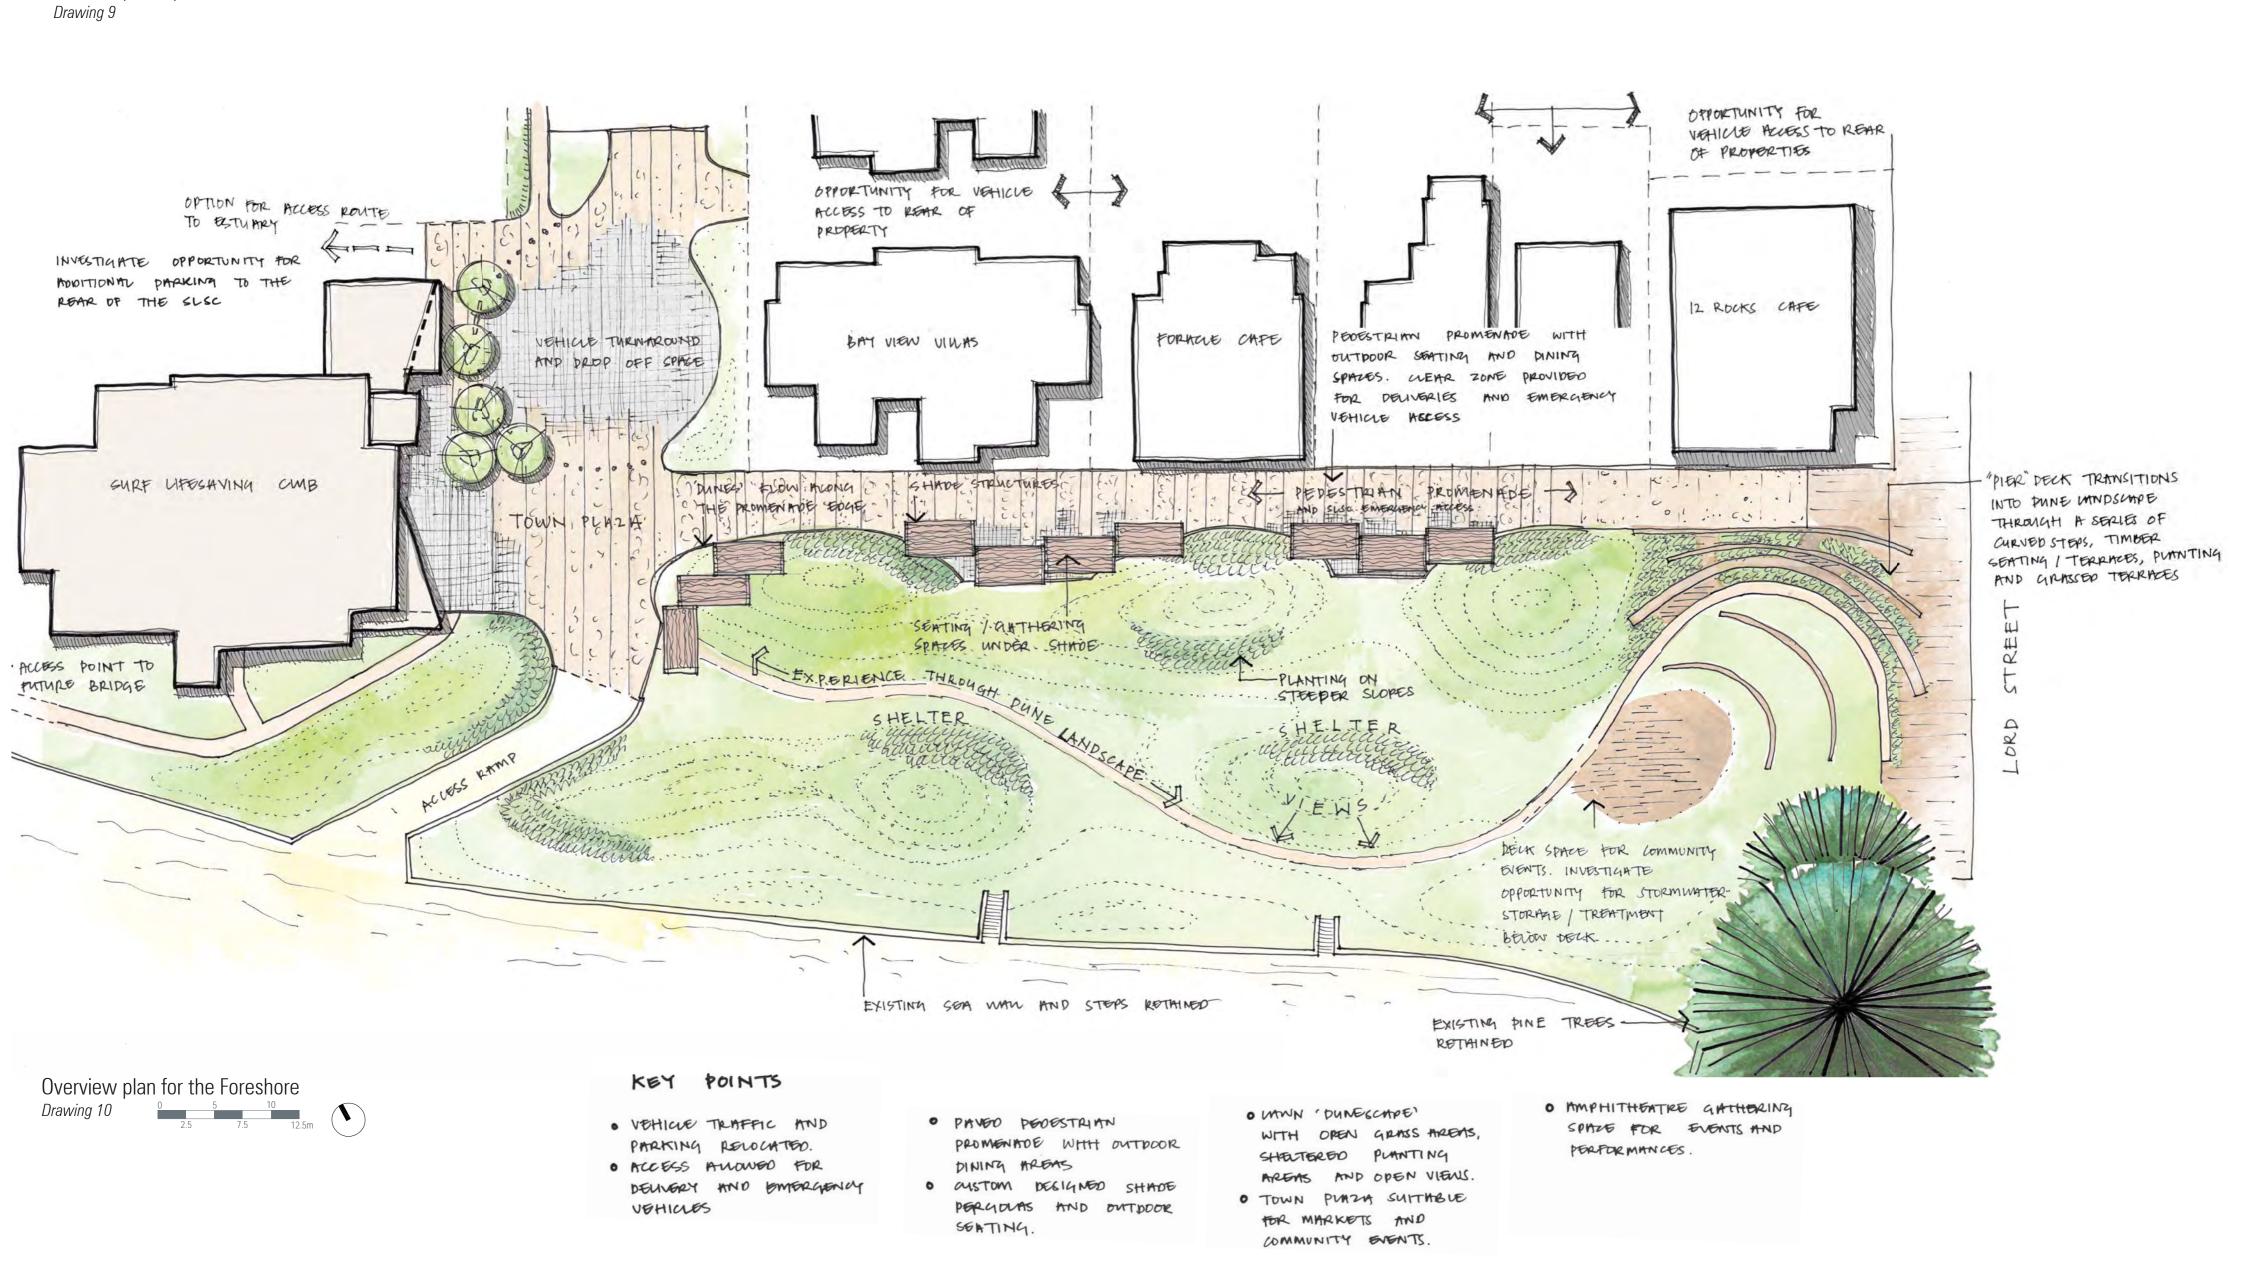

BOTH SIDES OF STREET.

CONCRETE ROMO SURFACE.

· TIMBER 'PIER' FOOTPATHS

· HARD ASPHALT OR

Overview plan of Lord Street (east)

Drawing 3

· DECIGN TO ENSURE

AND PUNNTING.

ACCESSIBILITY FOR MLL.

· NATIVE STREET TREES

LANDSCAPING

MU MBILITIES

DESIGN TO ENSURE EQUITI

ACCESS FOR PEOPLE OF