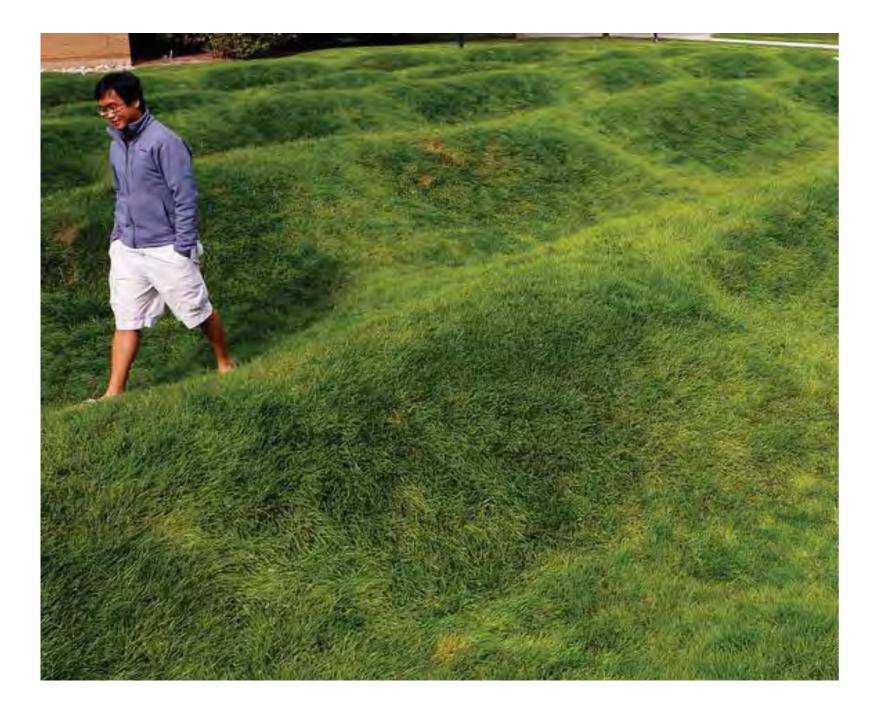

## FORESHORE

DUNE FORMATIONS

MOUNDING PLANE

#### **FORESHORE DUNE CONCEPT:**

CONCEPT OF A 'DUNE' LANDSCAPE FORMED BY GRASSED MOUNDS CREATING AREAS FOR SHELTER, SITTING, VIEWING AND AN EXPERIENCE OF MOVING THROUGH THE FORESHORE.

Drawing 8

Landscape response