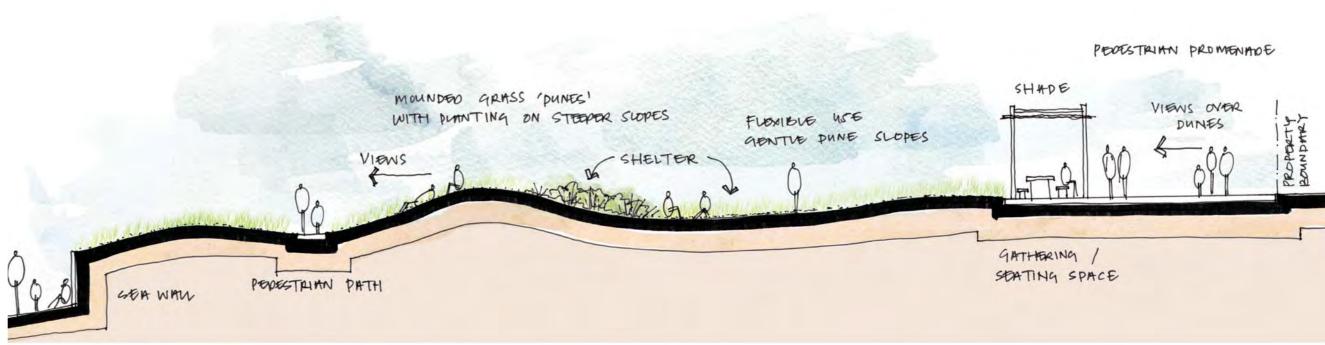

## FORESHORE

DUNE FORMATIONS

MOUNDING PLANE

#### **FORESHORE DUNE CONCEPT:**

CONCEPT OF A 'DUNE' LANDSCAPE FORMED BY GRASSED MOUNDS CREATING AREAS FOR SHELTER, SITTING, VIEWING AND AN EXPERIENCE OF MOVING THROUGH THE FORESHORE.

Drawing 8

Landscape response