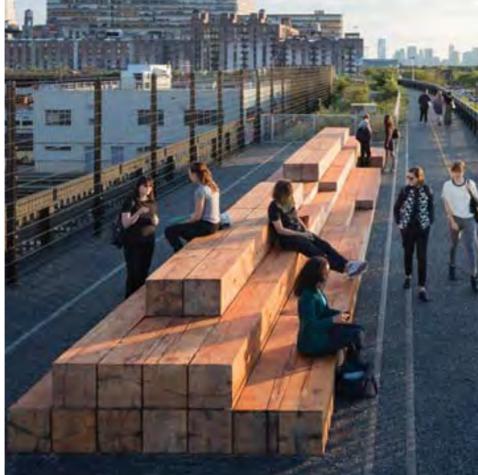

BLE DESIGN PRINCIPLES















BOTH SIDES OF STREET.

CONCRETE ROMO SURFACE.

· TIMBER 'PIER' FOOTPATHS

· HARD ASPHALT OR

Overview plan of Lord Street (east)

Drawing 3

· DECIGN TO ENSURE

AND PUNNTING.

ACCESSIBILITY FOR MLL.

· NATIVE STREET TREES

LANDSCAPING

MU MBILITIES

DESIGN TO ENSURE EQUITI

ACCESS FOR PEOPLE OF

## LORD STREET





#### **LORD STREET PIER CONCEPT:**

PROPOSED CONCEPT OF LORD STREET AS A PIER, FORMING A **CONTINUOUS PEDESTRIAN PRIORITY CONNECTION FROM THE** PUBLIC PURPOSE RESERVE TO THE HEADLAND. TO TIE TOGETHER THE MAIN COMMERCIAL AREA AND PROVIDE A VISITOR EXPERIENCE WHICH ENCOURAGES EXPLORATION OF THE HEADLAND AND PORT **CAMPBELL SURROUNDS.** 





LINE OF BUS BAYS

BXISTING SKATE PARK

Uparabe of BBQ AND

, PLAY FACILITIES

## LORD STREET

















Lord Street materiality

### TREGEA STREET











AND IMPROVE THE

INTERFACE TO TREGER ST.

Tregea Street materiality

## FORESHORE



DUNE FORMATIONS







MOUNDING PLANE



#### **FORESHORE DUNE CONCEPT:**

CONCEPT OF A 'DUNE' LANDSCAPE FORMED BY GRASSED MOUNDS CREATING AREAS FOR SHELTER, SITTING, VIEWING AND AN EXPERIENCE OF MOVING THROUGH THE FORESHORE.



Drawing 8









Landscape response

#### OLD OCEAN ROAD & UPPER CAIRNS STREET





## GATEWAYS

#### INVESTIGATING OPTIONS FOR TOWN ENTRANCE GATEWAYS.



SIGNAGE IDEA