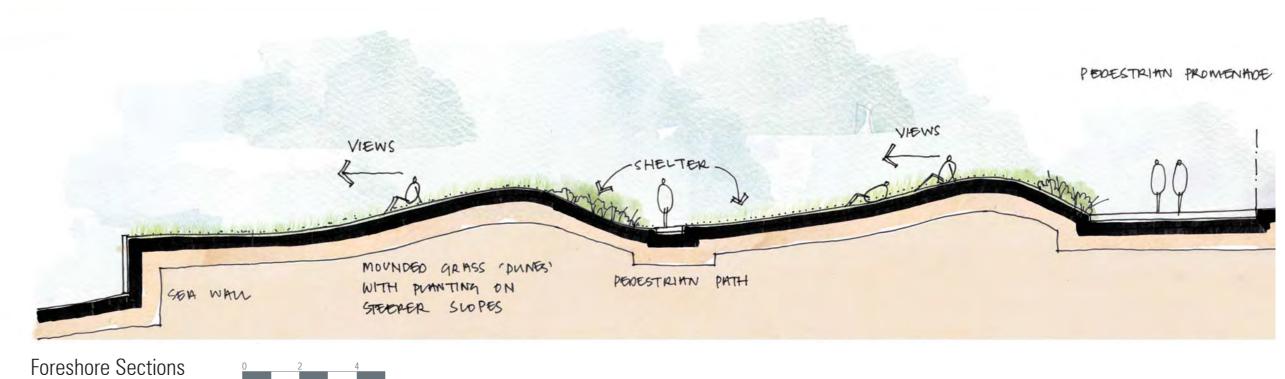

## FORESHORE

DUNE FORMATIONS

MOUNDING PLANE

#### **FORESHORE DUNE CONCEPT:**

CONCEPT OF A 'DUNE' LANDSCAPE FORMED BY GRASSED MOUNDS CREATING AREAS FOR SHELTER, SITTING, VIEWING AND AN EXPERIENCE OF MOVING THROUGH THE FORESHORE.

Drawing 8

Landscape response