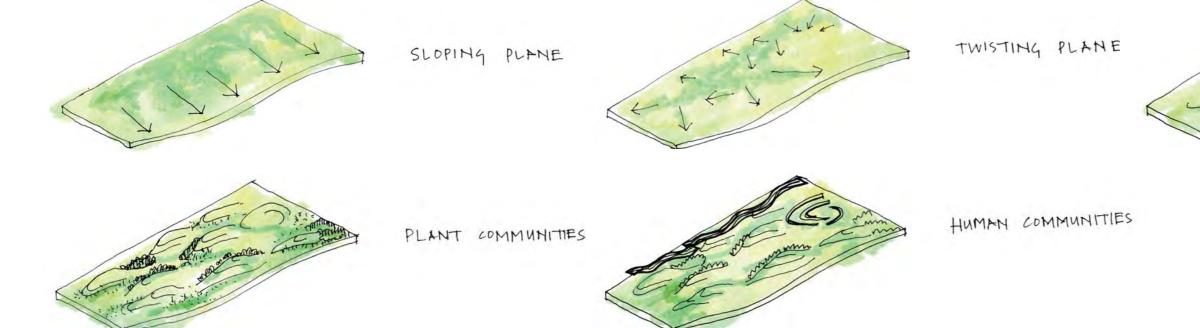

## FORESHORE

DUNE FORMATIONS

MOUNDING PLANE

#### **FORESHORE DUNE CONCEPT:**

CONCEPT OF A 'DUNE' LANDSCAPE FORMED BY GRASSED MOUNDS CREATING AREAS FOR SHELTER, SITTING, VIEWING AND AN EXPERIENCE OF MOVING THROUGH THE FORESHORE.

Drawing 8

Landscape response