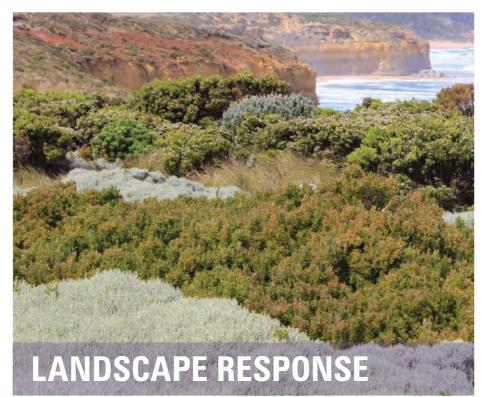

#### **FORESHORE DUNE CONCEPT:**

CONCEPT OF A 'DUNE' LANDSCAPE FORMED BY GRASSED MOUNDS CREATING AREAS FOR SHELTER, SITTING, VIEWING AND AN EXPERIENCE OF MOVING THROUGH THE FORESHORE.

Drawing 8

Landscape response