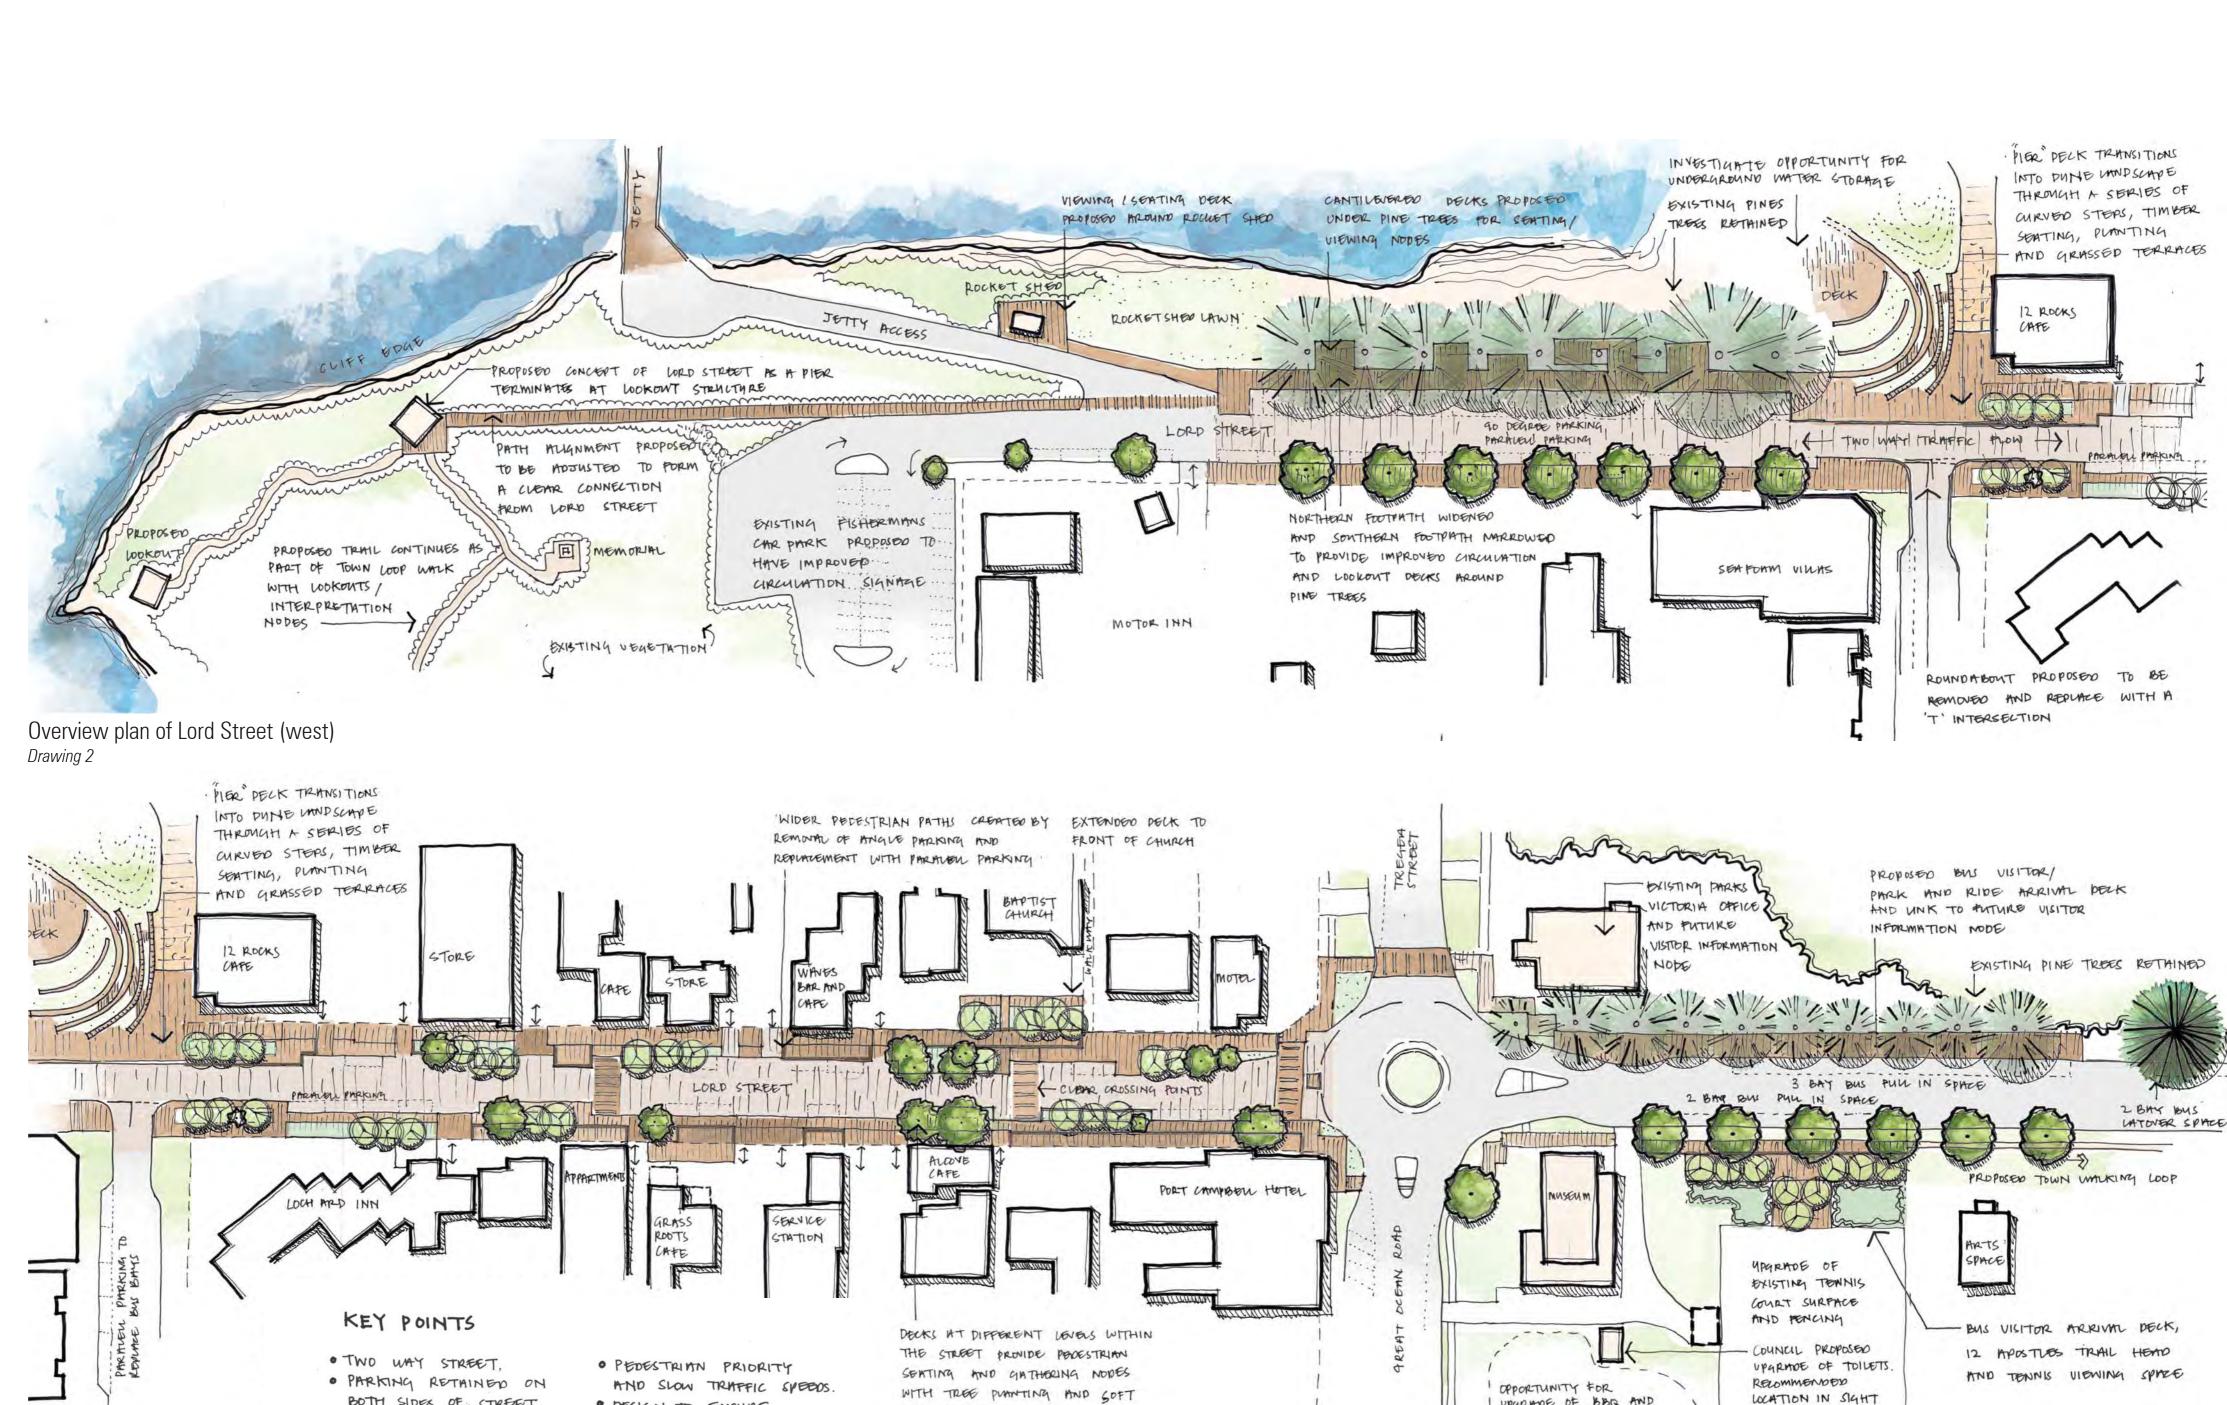

## LORD STREET

#### **LORD STREET PIER CONCEPT:**

PROPOSED CONCEPT OF LORD STREET AS A PIER, FORMING A **CONTINUOUS PEDESTRIAN PRIORITY CONNECTION FROM THE** PUBLIC PURPOSE RESERVE TO THE HEADLAND. TO TIE TOGETHER THE MAIN COMMERCIAL AREA AND PROVIDE A VISITOR EXPERIENCE WHICH ENCOURAGES EXPLORATION OF THE HEADLAND AND PORT **CAMPBELL SURROUNDS.** 

BOTH SIDES OF STREET.

CONCRETE ROMO SURFACE.

· TIMBER 'PIER' FOOTPATHS

· HARD ASPHALT OR

Overview plan of Lord Street (east)

Drawing 3

· DECIGN TO ENSURE

AND PUNNTING.