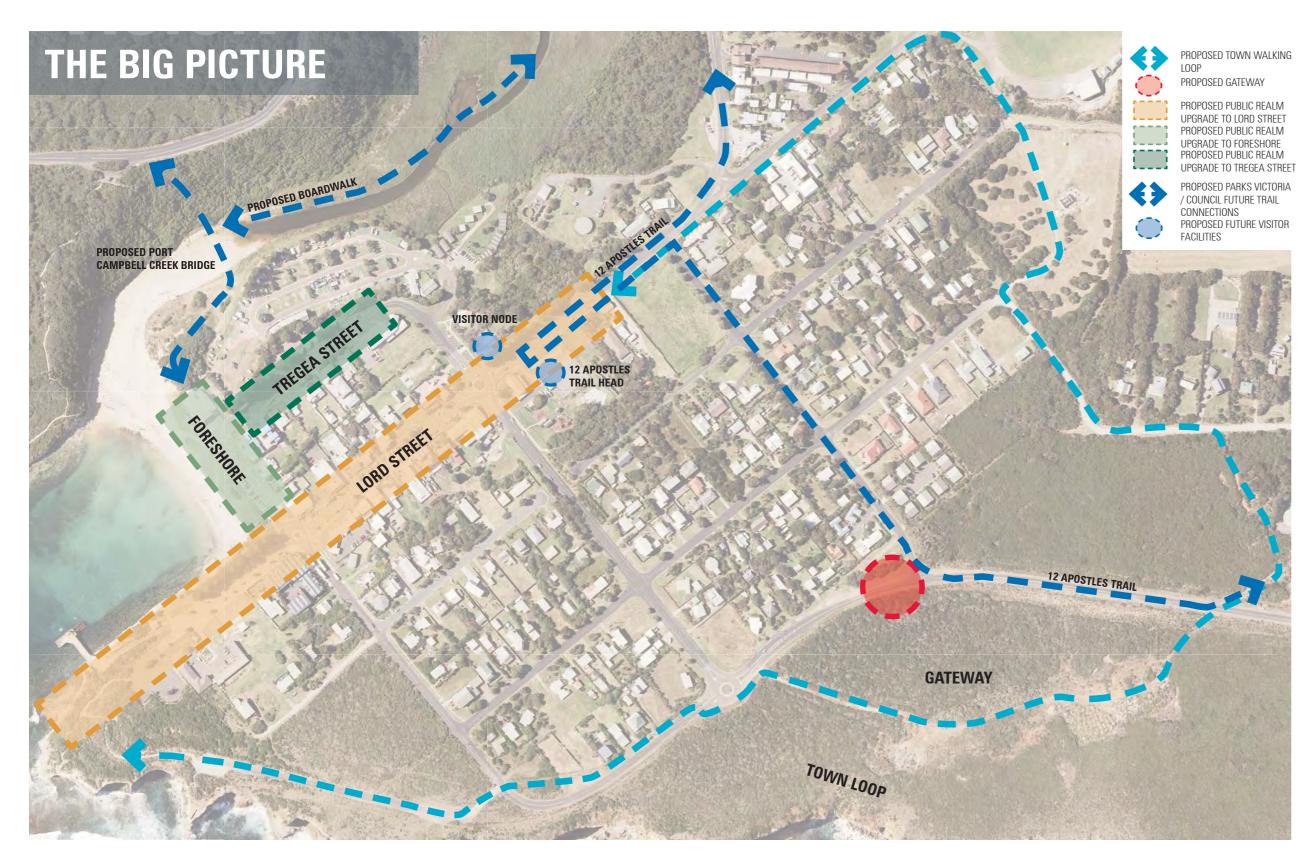

#### A WORLD CLASS VISITOR DESTINATION ON THE SHIPWRECK COAST

#### **DESIGN PRINCIPLES:**

- 1. CAPTURE PORT CAMPBELL'S UNIQUE RURAL, COASTAL AND HISTORIC CHARACTER
- 2. PROVIDE HIGH QUALITY PUBLIC REALM
- 3. CREATE A PEDESTRIAN FOCUSSED TOWN CENTRE
- 4. RESPECT THE NEEDS OF LOCAL RESIDENTS
- 5. CAPTURE THE OPPORTUNITIES PROVIDED BY VISITORS TO THE SHIPWRECK COAST
- 6. CREATE AN ENGAGING AND MEMORABLE VISITOR EXPERIENCE
- 7. APPLY ENVIRONMENTALLY SUSTAINABLE DESIGN PRINCIPLES

## LORD STREET

#### **LORD STREET PIER CONCEPT:**

PROPOSED CONCEPT OF LORD STREET AS A PIER, FORMING A **CONTINUOUS PEDESTRIAN PRIORITY CONNECTION FROM THE** PUBLIC PURPOSE RESERVE TO THE HEADLAND. TO TIE TOGETHER THE MAIN COMMERCIAL AREA AND PROVIDE A VISITOR EXPERIENCE WHICH ENCOURAGES EXPLORATION OF THE HEADLAND AND PORT **CAMPBELL SURROUNDS.** 

### TREGEA STREET

AND IMPROVE THE

INTERFACE TO TREGER ST.

Tregea Street materiality

## FORESHORE

DUNE FORMATIONS

MOUNDING PLANE

#### **FORESHORE DUNE CONCEPT:**

CONCEPT OF A 'DUNE' LANDSCAPE FORMED BY GRASSED MOUNDS CREATING AREAS FOR SHELTER, SITTING, VIEWING AND AN EXPERIENCE OF MOVING THROUGH THE FORESHORE.

Drawing 8

Landscape response

## GATEWAYS

#### INVESTIGATING OPTIONS FOR TOWN ENTRANCE GATEWAYS.

SIGNAGE IDEA