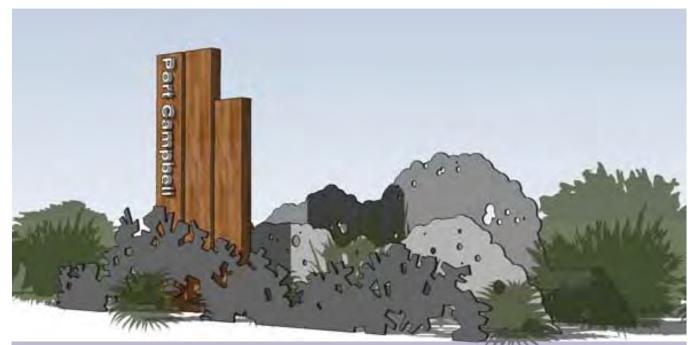

## GATEWAYS

#### INVESTIGATING OPTIONS FOR TOWN ENTRANCE GATEWAYS.

SIGNAGE IDEA