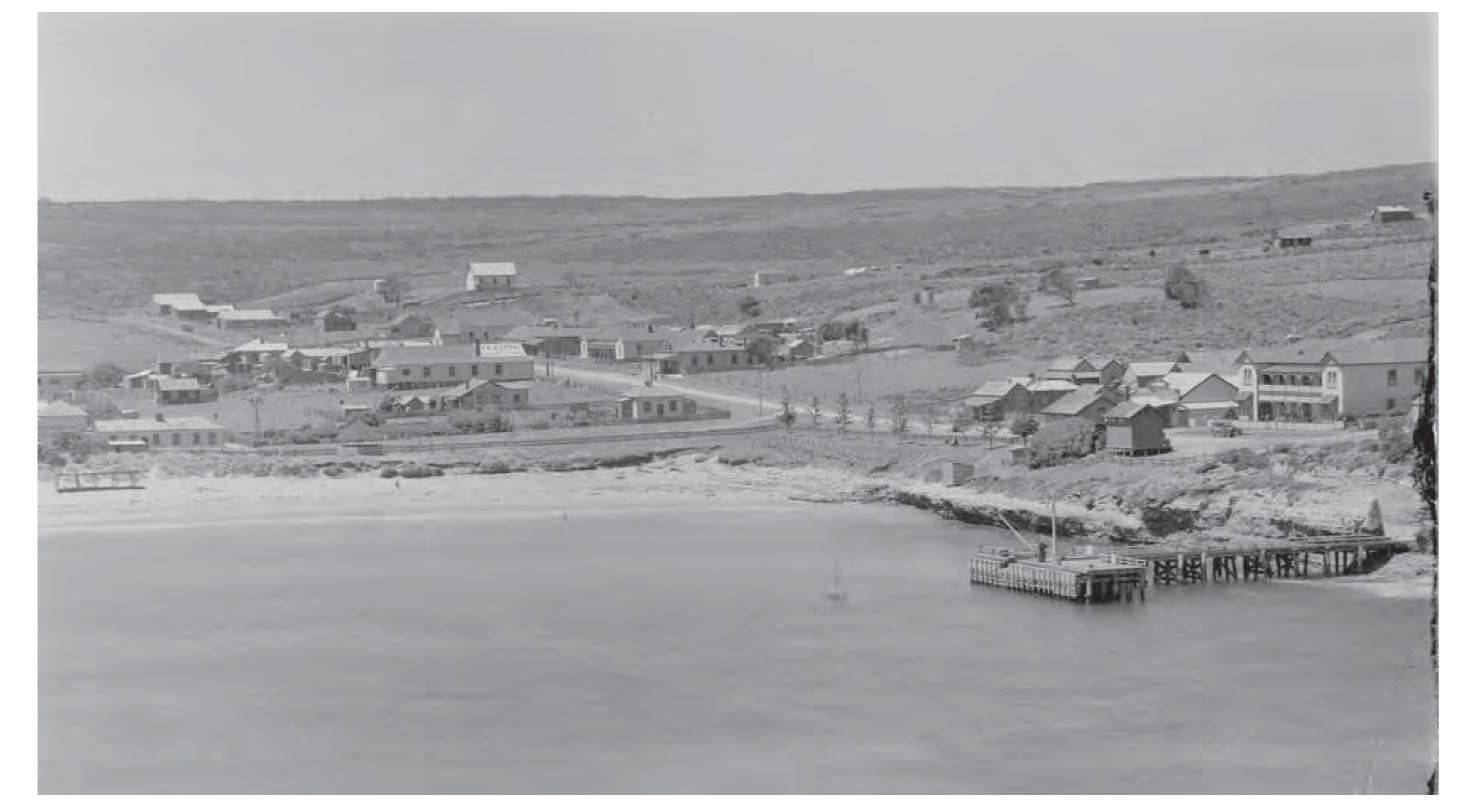

LASS VISITOR DESTINATION ON THE SHIPWRECK COAST



#### **DESIGN PRINCIPLES:**

- 1. CAPTURE PORT CAMPBELL'S UNIQUE RURAL, COASTAL AND HISTORIC CHARACTER
- 2. PROVIDE HIGH QUALITY PUBLIC REALM
- 3. CREATE A PEDESTRIAN FOCUSSED TOWN CENTRE
- 4. RESPECT THE NEEDS OF LOCAL RESIDENTS
- 5. CAPTURE THE OPPORTUNITIES PROVIDED BY VISITORS TO THE SHIPWRECK COAST
- 6. CREATE AN ENGAGING AND MEMORABLE VISITOR EXPERIENCE
- 7. APPLY ENVIRONMENTALLY SUSTAINABLE DESIGN PRINCIPLES















BOTH SIDES OF STREET.

CONCRETE ROMO SURFACE.

· TIMBER 'PIER' FOOTPATHS

· HARD ASPHALT OR

Overview plan of Lord Street (east)

Drawing 3

· DECIGN TO ENSURE

AND PUNNTING.

ACCESSIBILITY FOR MLL.

· NATIVE STREET TREES

LANDSCAPING

MU MBILITIES

DESIGN TO ENSURE EQUITI

ACCESS FOR PEOPLE OF

## LORD STREET





#### **LORD STREET PIER CONCEPT:**

PROPOSED CONCEPT OF LORD STREET AS A PIER, FORMING A **CONTINUOUS PEDESTRIAN PRIORITY CONNECTION FROM THE** PUBLIC PURPOSE RESERVE TO THE HEADLAND. TO TIE TOGETHER THE MAIN COMMERCIAL AREA AND PROVIDE A VISITOR EXPERIENCE WHICH ENCOURAGES EXPLORATION OF THE HEADLAND AND PORT **CAMPBELL SURROUNDS.** 





LINE OF BUS BAYS

BXISTING SKATE PARK

Uparabe of BBQ AND

, PLAY FACILITIES

## LORD STREET

















Lord Street materiality

### TREGEA STREET











AND IMPROVE THE

INTERFACE TO TREGER ST.

Tregea Street materiality

## FORESHORE



DUNE FORMATIONS







MOUNDING PLANE



#### **FORESHORE DUNE CONCEPT:**

CONCEPT OF A 'DUNE' LANDSCAPE FORMED BY GRASSED MOUNDS CREATING AREAS FOR SHELTER, SITTING, VIEWING AND AN EXPERIENCE OF MOVING THRO