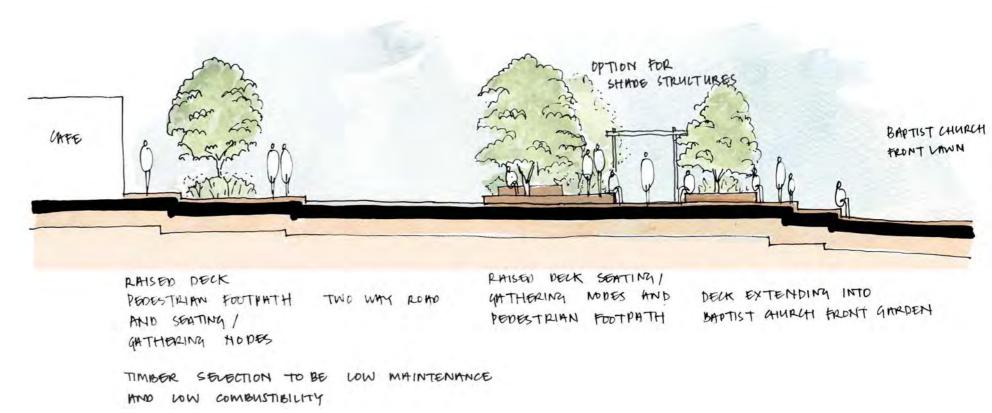

#### **LORD STREET PIER CONCEPT:**

PROPOSED CONCEPT OF LORD STREET AS A PIER, FORMING A **CONTINUOUS PEDESTRIAN PRIORITY CONNECTION FROM THE** PUBLIC PURPOSE RESERVE TO THE HEADLAND. TO TIE TOGETHER THE MAIN COMMERCIAL AREA AND PROVIDE A VISITOR EXPERIENCE WHICH ENCOURAGES EXPLORATION OF THE HEADLAND AND PORT **CAMPBELL SURROUNDS.** 