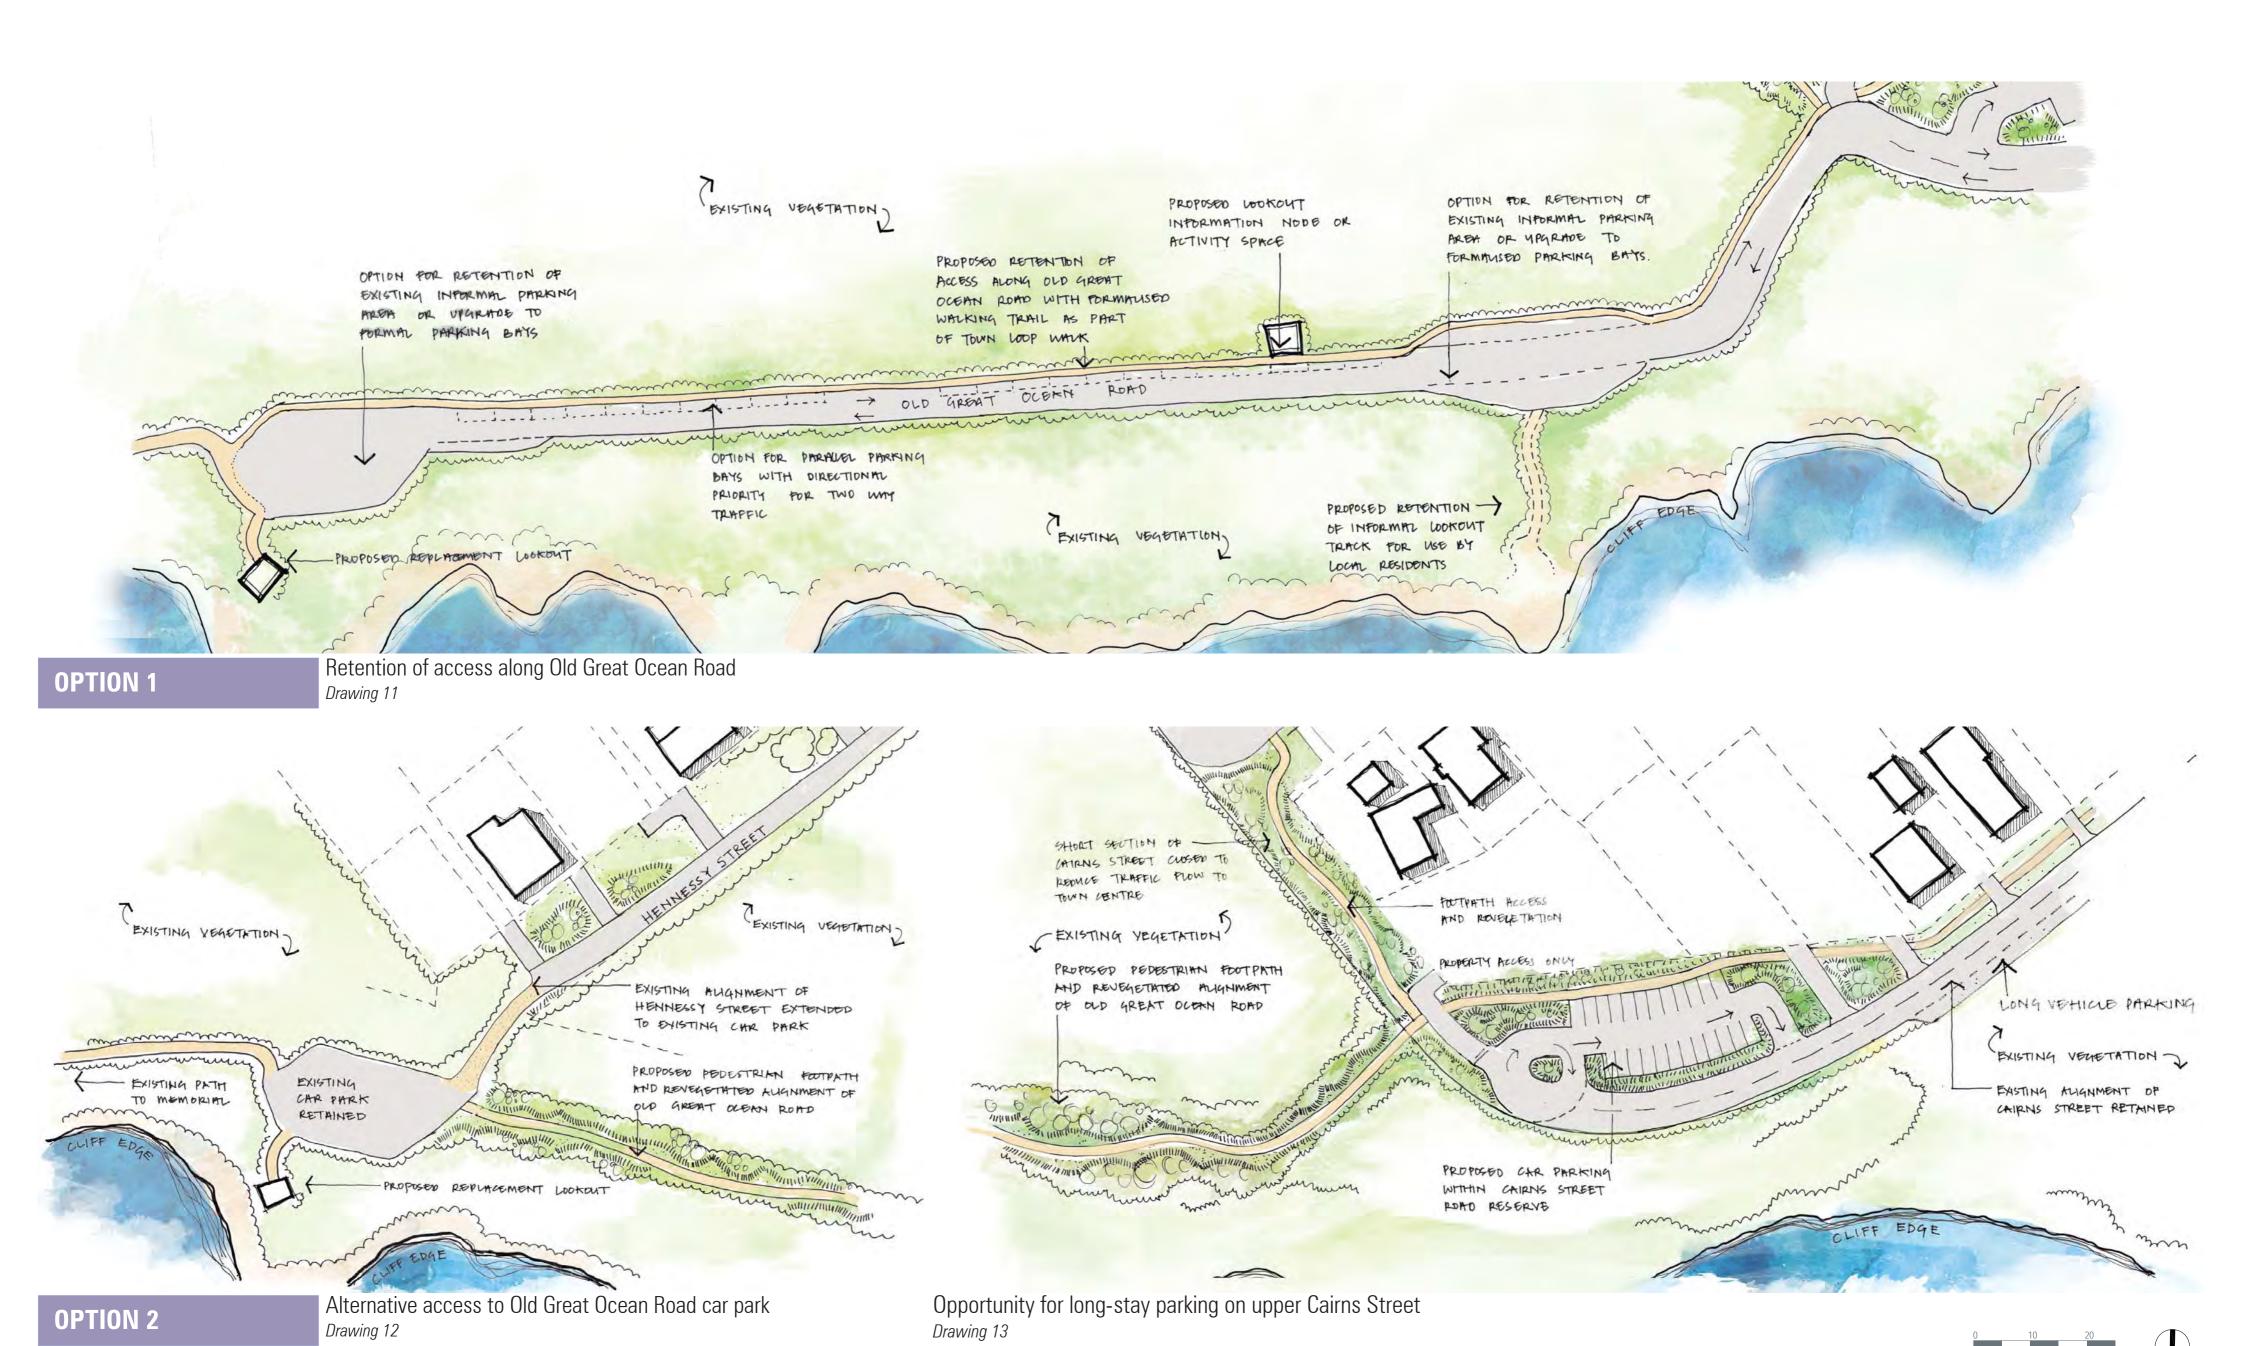

DESTRIAN PRIORITY CONNECTION FROM THE** PUBLIC PURPOSE RESERVE TO THE HEADLAND. TO TIE TOGETHER THE MAIN COMMERCIAL AREA AND PROVIDE A VISITOR EXPERIENCE WHICH ENCOURAGES EXPLORATION OF THE HEADLAND AND PORT **CAMPBELL SURROUNDS.** 





LINE OF BUS BAYS

BXISTING SKATE PARK

Uparabe of BBQ AND

, PLAY FACILITIES

## LORD STREET

















Lord Street materiality

### TREGEA STREET











AND IMPROVE THE

INTERFACE TO TREGER ST.

Tregea Street materiality

## FORESHORE



DUNE FORMATIONS







MOUNDING PLANE



#### **FORESHORE DUNE CONCEPT:**

CONCEPT OF A 'DUNE' LANDSCAPE FORMED BY GRASSED MOUNDS CREATING AREAS FOR SHELTER, SITTING, VIEWING AND AN EXPERIENCE OF MOVING THROUGH THE FORESHORE.



Drawing 8









Landscape response

#### OLD OCEAN ROAD & UPPER CAIRNS STREET





## GATEWAYS

#### INVESTIGATING OPTIONS FOR TOWN ENTRANCE GATEWAYS.



SIGNAGE IDEA