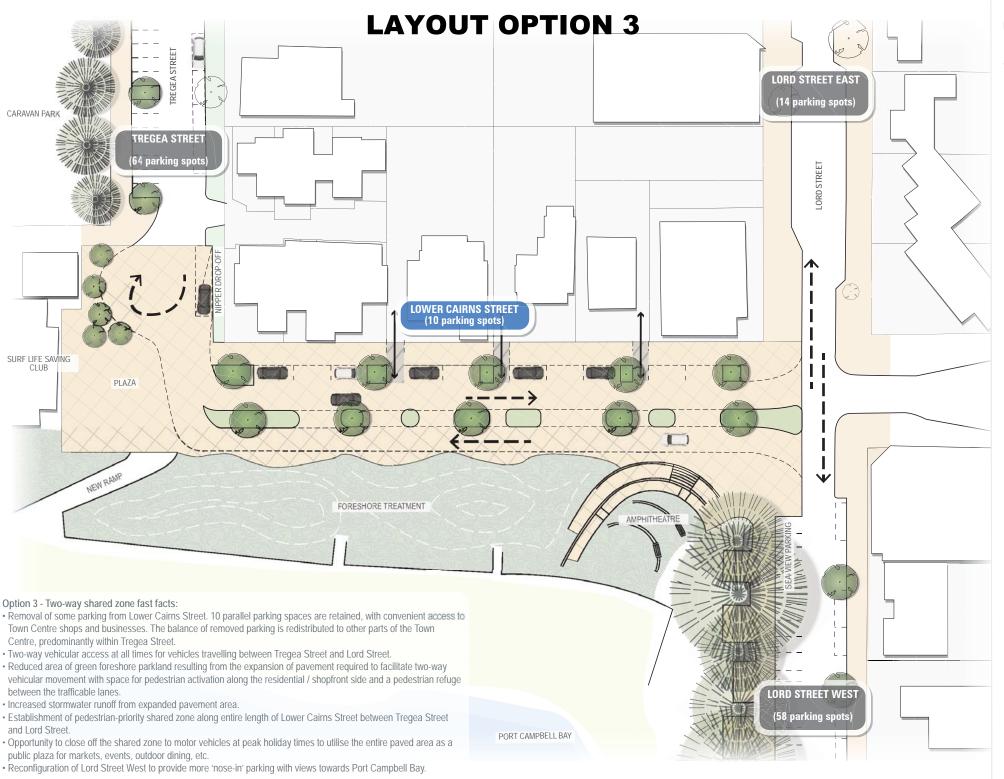

Port Campbell Revisioning the Town Centre

Layout option 3: Two way shared zone

legend

Proposed shared zone with pedestrian priority (10km/h speed limit) Extent of vehicular carriageway Vehicle movement

Foreshore treatements listing Norfolk Island Pines

Existing Norfolk Island Pines
Proposed avenue planting
Existing street planting

hansen

29.05.18

ect Ref: 17.343 J No.: 003 le 1:500 @A3

Project Ref: Dwg No.: Scale Date: Revision:

hansen partnership pty lid melbourne | vietnam level 4 136 exhibition st melbourne vic 3000 t 61 3 9654 8844 f 61 3 9654 8088 e info@hansen-online.com.au w hansen-online.com.au